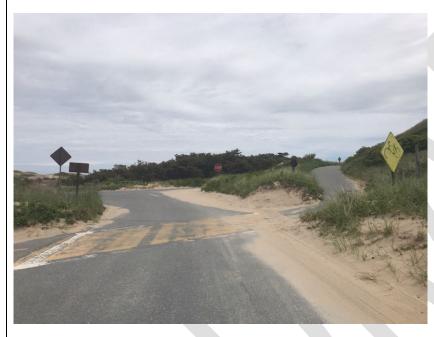

## **EXTRA NOTES**

Sand in road and on crossing, NB path approach is on a slope and view of crossing is obstructed

Figure 49: Road Approach (Intersection partially Covered in Sand)

Figure 50: Path Approach to Crossing (Facing Toward Parking Lot)