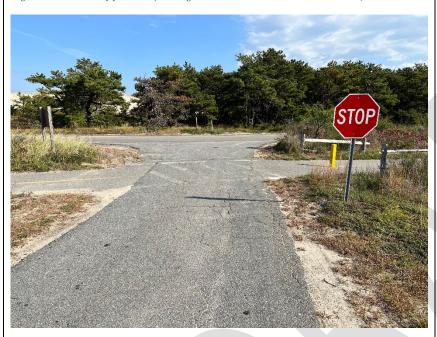

# **EXTRA NOTES**

Crosses the employee parking entrance of the airport. Entrance has a makeshift reflective warning sign.