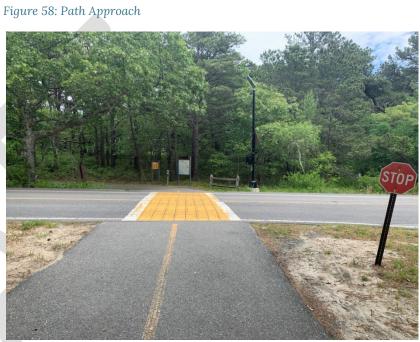

# Province Lands Bicycle Trail #4 (Race Point Road #4 / Where the Province Lands Bike Trail Splits) CRASH HISTORY SURROUNDING THE CROSSING

No crash history surrounding the crossing.

## RACE POINT ROAD, ROAD SAFETY FEATURES

| Dir. | Advance<br>Warning<br>Signs | Bike Trail<br>Crossing<br>Signs | Advance<br>Pavement<br>Markings | Control<br>Type | Shark<br>Teeth<br>Yield<br>Markings | Crosswalk<br>Markings | Median<br>Between<br>Crosswalk | Additional<br>Safety<br>Features | Visibility of<br>Bike Trail | Grade | Posted<br>Speed<br>Limit | Avg. Lane<br>and<br>Shoulder<br>Width |
|------|-----------------------------|---------------------------------|---------------------------------|-----------------|-------------------------------------|-----------------------|--------------------------------|----------------------------------|-----------------------------|-------|--------------------------|---------------------------------------|
| WB   | None                        | Good                            | None                            | None            | None                                | Fair                  | No                             | RRFB                             | Good                        | None  | None                     | 10′/2′                                |
| EB   | Poor*                       | Good                            | None                            | None            | None                                | Fair                  | No                             | RRFB                             | Good                        | None  | None                     | 10'/none                              |

<sup>\*</sup>Advance Warning Signs lacks lettering.

| Dir. | Control<br>Type | Condition<br>of Signage | Pavement<br>Markings | Advance<br>Warning<br>Signs | Sight<br>Distance | Width at<br>Intersection | Median<br>Approaching<br>Intersection | Other<br>Features | Crossing<br>Distance | Crosswalk<br>Style | Crosswalk<br>Width | Tactile<br>Warning<br>Plates |
|------|-----------------|-------------------------|----------------------|-----------------------------|-------------------|--------------------------|---------------------------------------|-------------------|----------------------|--------------------|--------------------|------------------------------|
| NB   | None            | Fair                    | Poor                 | No                          | Fair              | 11'                      | No                                    | Informa           | 22′                  | Standard           | 10′                | None                         |
|      |                 |                         |                      |                             |                   |                          |                                       | tion              |                      | w/Paint            |                    |                              |
|      |                 |                         |                      |                             |                   |                          |                                       | Signage           |                      | (cracked)          |                    |                              |
| SB   | Stop            | Poor                    | Poor                 | Yes                         | Good              | 10'                      | No                                    | None              | 22′                  | Standard           | 10′                | None                         |
|      |                 |                         |                      |                             |                   |                          |                                       |                   |                      | w/Paint            |                    |                              |
|      |                 |                         |                      |                             |                   |                          |                                       |                   |                      | (cracked)          |                    |                              |

Figure 56: Path Approach

STOP