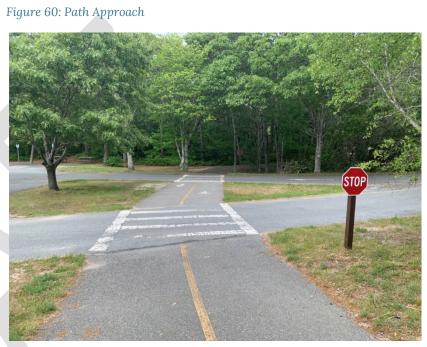

--------|--------------------|------------------------------|
| EB     | Stop            | Good                    | None                 | No                          | Fair              | 11'                      | No                                    | None              | 20′                  | Ladder             | 12′                | None                         |
| W<br>B | Stop            | Fair                    | None                 | No                          | Fair              | 14'                      | No                                    | None              | 23'                  | Ladder             | 10′                | None                         |

#### **EXTRA NOTES**

At the entrance to a parking area.

Figure 59: Road Approach (Note the 2-Stage Crossing).