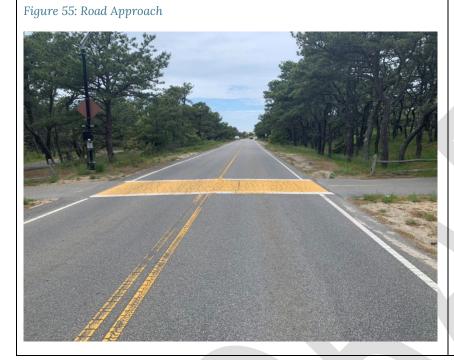

# Province Lands Bicycle Trail #5 (Race Point Road #5 / North of Tin Pot Alley)

#### CRASH HISTORY SURROUNDING THE CROSSING

No crash history surrounding the crossing.

## RACE POINT ROAD, ROAD SAFETY FEATURES

| Dir. | Advance<br>Warning<br>Signs | Bike Trail<br>Crossing<br>Signs | Advance<br>Pavement<br>Markings | Control<br>Type | Shark<br>Teeth<br>Yield<br>Markings | Crosswalk<br>Markings | Median<br>Between<br>Crosswalk | Additional<br>Safety<br>Features | Visibility of<br>Bike Trail | Grade | Posted<br>Speed<br>Limit | Avg. Lane<br>and<br>Shoulder<br>Width |
|------|-----------------------------|---------------------------------|---------------------------------|-----------------|-------------------------------------|-----------------------|--------------------------------|----------------------------------|-----------------------------|-------|--------------------------|---------------------------------------|
| NB   | None                        | Good                            | None                            | None            | None                                | Fair                  | No                             | RRFB                             | Good                        | None  | None                     | 10′/1.5′                              |
| SB   | None                        | Good                            | None                            | None            | None                                | Fair                  | No                             | RRFB                             | Good                        | None  | None                     | 10′/1.5′                              |

| Dir.   | Control<br>Type | Condition<br>of Signage | Pavement<br>Markings | Advance<br>Warning<br>Signs | Sight<br>Distance | Width at<br>Intersection | Median<br>Approaching<br>Intersection | Other<br>Features | Crossing<br>Distance | Crosswalk<br>Style               | Crosswalk<br>Width | Tactile<br>Warning<br>Plates |
|--------|-----------------|-------------------------|----------------------|-----------------------------|-------------------|--------------------------|---------------------------------------|-------------------|----------------------|----------------------------------|--------------------|------------------------------|
| EB     | Stop            | Good                    | Fair                 | No                          | Fair              | 10'                      | No                                    | RRFB<br>(button)  | 22′                  | Standard<br>w/Paint<br>(cracked) | 9'                 | None                         |
| W<br>B | Stop            | Fair                    | None                 | No                          | Fair              | 14'                      | No                                    | RRFB<br>(button)  | 22′                  | Standard<br>w/Paint<br>(cracked) | 9'                 | None                         |

Figure 57: Road Approach (Note the RRFBs) and Painted Crosswalk