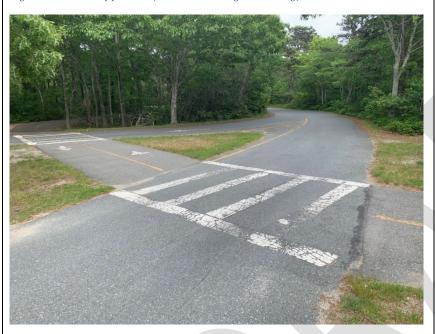

#### **EXTRA NOTES**

At the entrance to a parking area.

Figure 59: Road Approach (Note the 2-Stage Crossing).