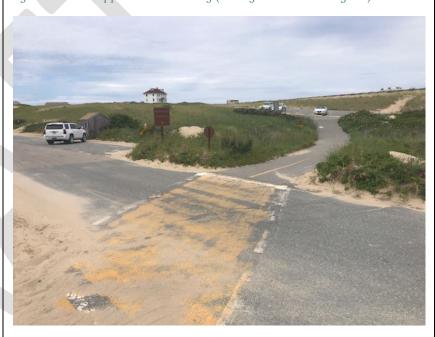

#### **EXTRA NOTES**

Crosses entrance to the airport parking.

Figure 51: Road Approach (Note the Faded Intersection and Lack of Signage)

Figure 52: Path Approach to Crossing (Facing North)

STOP