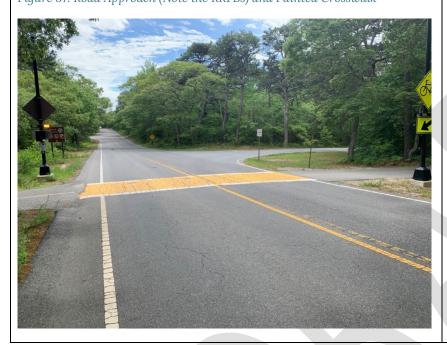

# Province Lands Bicycle Trail #5 (Race Point Road #5 / North of Tin Pot Alley)

#### CRASH HISTORY SURROUNDING THE CROSSING

No crash history surrounding the crossing.

## RACE POINT ROAD, ROAD SAFETY FEATURES

| Dir. | Advance<br>Warning<br>Signs | Bike Trail<br>Crossing<br>Signs | Advance<br>Pavement<br>Markings | Control<br>Type | Shark<br>Teeth<br>Yield<br>Markings | Crosswalk<br>Markings | Median<br>Between<br>Crosswalk | Additional<br>Safety<br>Features | Visibility of<br>Bike Trail | Grade | Posted<br>Speed<br>Limit | Avg. Lane<br>and<br>Shoulder<br>Width |
|------|-----------------------------|---------------------------------|---------------------------------|-----------------|-------------------------------------|-----------------------|--------------------------------|----------------------------------|-----------------------------|-------|--------------------------|---------------------------------------|
| NB   | None                        | Good                            | None                            | None            | None                                | Fair                  | No                             | RRFB                             | Good                        | None  | None                     | 10′/1.5′                              |
| SB   | None                        | Good                            | None                            | None            | None                                | Fair                  | No                             | RRFB                             | Good                        | None  | None                     | 10′/1.5′                              |

| Dir.   | Control<br>Type | Condition<br>of Signage | Pavement<br>Markings | Advance<br>Warning<br>Signs | Sight<br>Distance | Width at<br>Intersection | Median<br>Approaching<br>Intersection | Other<br>Features | Crossing<br>Distance | Crosswalk<br>Style               | Crosswalk<br>Width | Tactile<br>Warning<br>Plates |
|--------|-----------------|-------------------------|----------------------|-----------------------------|-------------------|--------------------------|---------------------------------------|-------------------|----------------------|----------------------------------|--------------------|------------------------------|
| EB     | Stop            | Good                    | Fair                 | No                          | Fair              | 10'                      | No                                    | RRFB<br>(button)  | 22′                  | Standard<br>w/Paint<br>(cracked) | 9'                 | None                         |
| W<br>B | Stop            | Fair                    | None                 | No                          | Fair              | 14'                      | No                                    | RRFB<br>(button)  | 22′                  | Standard<br>w/Paint<br>(cracked) | 9'                 | None                         |

Figure 57: Road Approach (Note the RRFBs) and Painted Crosswalk